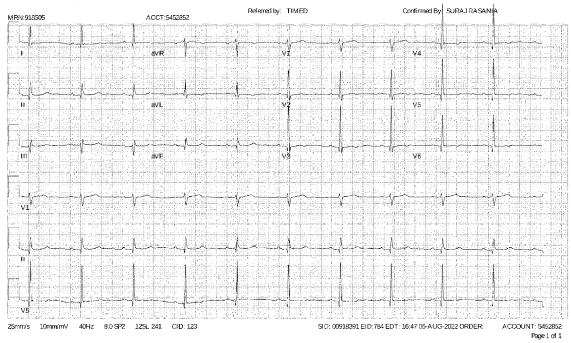

#### **ED EKG Interpretation**

12 lead EKG interpreted by Emergency Department Physician Dr. Rizvi. 64 bpm.

12 lead EKG shows normal sinus, regular rhythm, with no ectopics. Conduction normal. ST segments normal. T waves normal . Axis normal.

Clinical impression: Normal EKG.

Signed By: Bannes SCRIBE, Megin