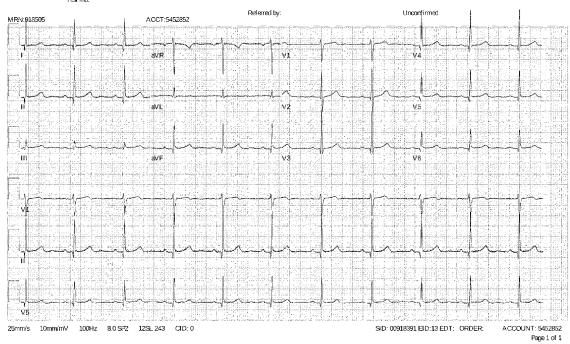

#### **ED EKG Interpretation**

12 lead EKG interpreted by Emergency Department Physician Dr. Rizvi. 64 bpm.

12 lead EKG shows normal sinus, regular rhythm, with no ectopics. Conduction normal. ST segments normal. T waves normal . Axis normal.

Clinical impression: Normal EKG.

Signed By: Bannes SCRIBE, Megin