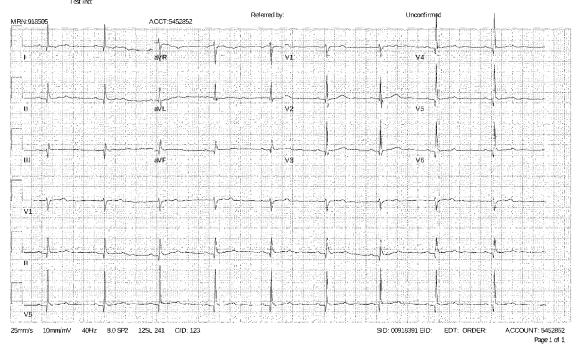

#### **ED EKG Interpretation**

12 lead EKG interpreted by Emergency Department Physician Dr. Rizvi. 64 bpm.

12 lead EKG shows normal sinus, regular rhythm, with no ectopics. Conduction normal. ST segments normal. T waves normal . Axis normal.

Clinical impression: Normal EKG.

Signed By: Bannes SCRIBE, Megin