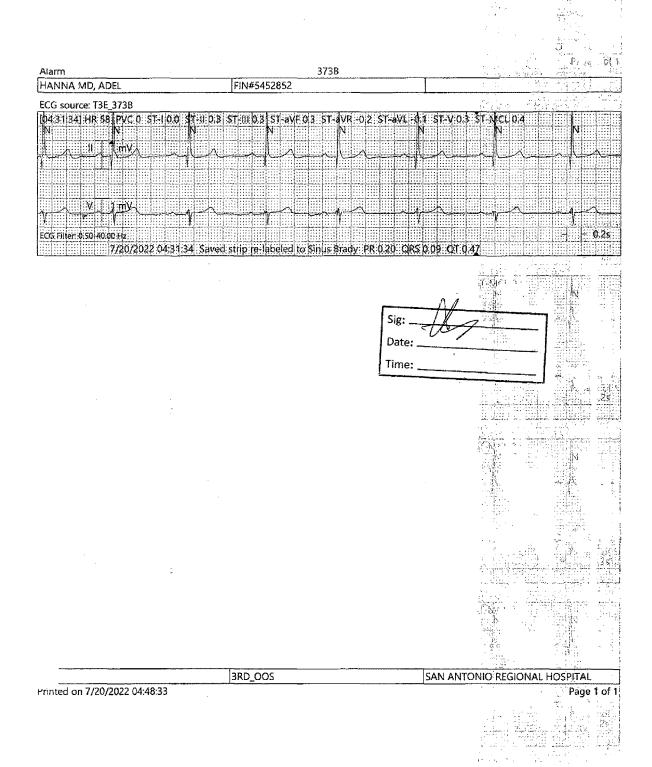

## Diagnostic Results

XR Chest Portable in ER

07/19/22 12:39:55

Impression:

\* No radiographic evidence of acute pulmonary process.

\* Mild bibasilar atelectasis or chronic scarring.

dictated by: Reza Pakdaman M.D. on 7/19/2022 12:46 PM