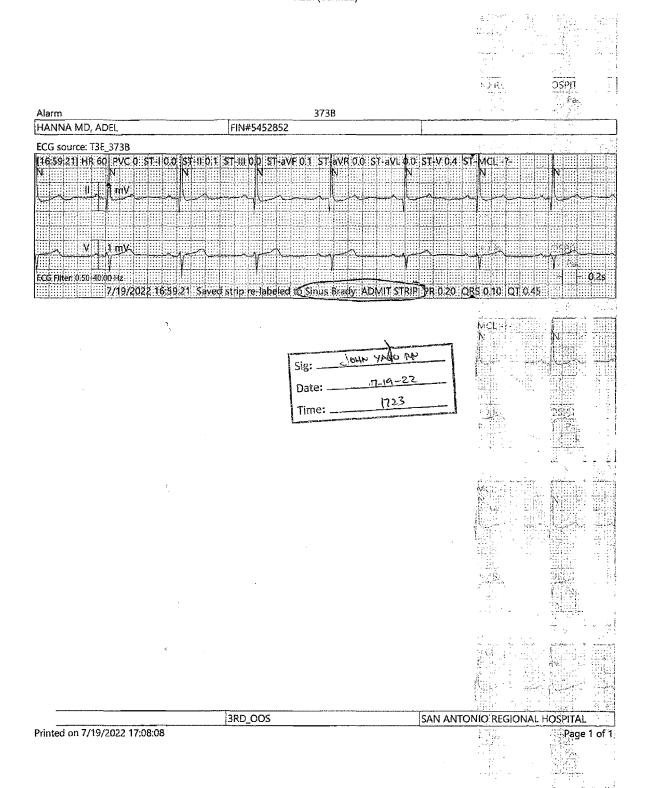

#### **ED EKG Interpretation**

12 lead EKG interpreted by Emergency Department Physician Dr. Rizvi. 64 bpm.

12 lead EKG shows normal sinus, regular rhythm, with no ectopics. Conduction normal. ST segments normal. T waves normal . Axis normal.

Clinical impression: Normal EKG.

Signed By: Bannes SCRIBE, Megin