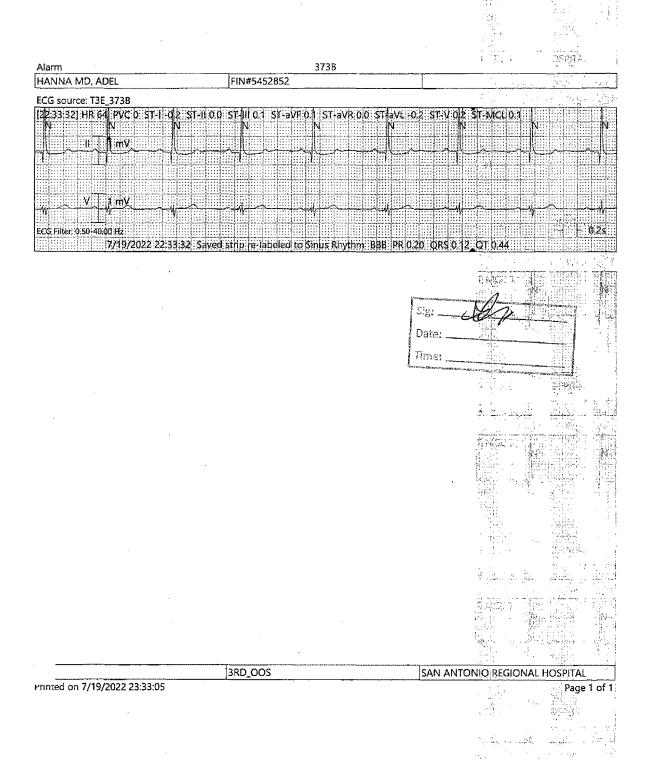

#### **ED EKG Interpretation**

12 lead EKG interpreted by Emergency Department Physician Dr. Rizvi. 64 bpm.

12 lead EKG shows normal sinus, regular rhythm, with no ectopics. Conduction normal. ST segments normal. T waves normal . Axis normal.

Clinical impression: Normal EKG.

Signed By: Bannes SCRIBE, Megin