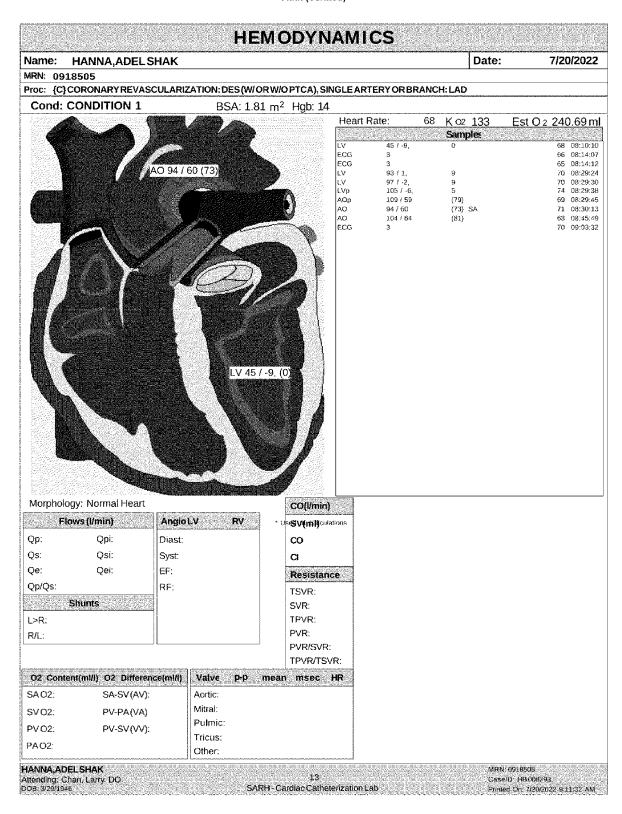

1/18/22: He had an event monitor which revealed no PAC's, no PVC's and no significant arrhythmias

He had a LHC which revealed 70% tandem lesions in the proximal to mid LAD S/P successful 3.0 x 28 mm Boston Scientific Synergy Drug Eluting Stent implantation and a 70% mid LAD stenosis S/P successful 2.75 x 24 mm Boston Scientific Synergy Drug Eluting Stent to mid LAD and 70% mid to distal RCA stenosis S/P successful 3.0 x 12 mm Boston Scientific Synergy Drug Eluting Stent implantation.

# <u>Plan</u>

CAD

- -Chest pain with typical and atypical features
- -Cardiac risk factors of HTN, FH of CAD
- -2D echo revealed EF of 65-70% with mildly dilated aortic root with 4.2 cm and trace Al
- -Lexiscan stress test which revealed no reversible defects
- -Continues to have CP, SOB and had syncope episode
- -LHC which revealed 70% tandem lesions in the proximal to mid LAD S/P successful 3.0 x 28 mm Boston Scientific Synergy Drug Eluting Stent implantation and a 70% mid LAD stenosis S/P successful 2.75 x 24 mm Boston Scientific Synergy Drug Eluting

#### Stent to

mid LAD and 70% mid to distal RCA stenosis S/P successful 3.0 x 12 mm Boston Scientific

- Synergy Drug Eluting Stent implantation.
- -Significant improvement in CP and SOB
- -Has been having episodes of chest pressure for the past few days with radiation to his throat which is different compared to prior to the stent
- -Was doing well but then had a 20 minute of 9/10 chest pressure concerning for unstable