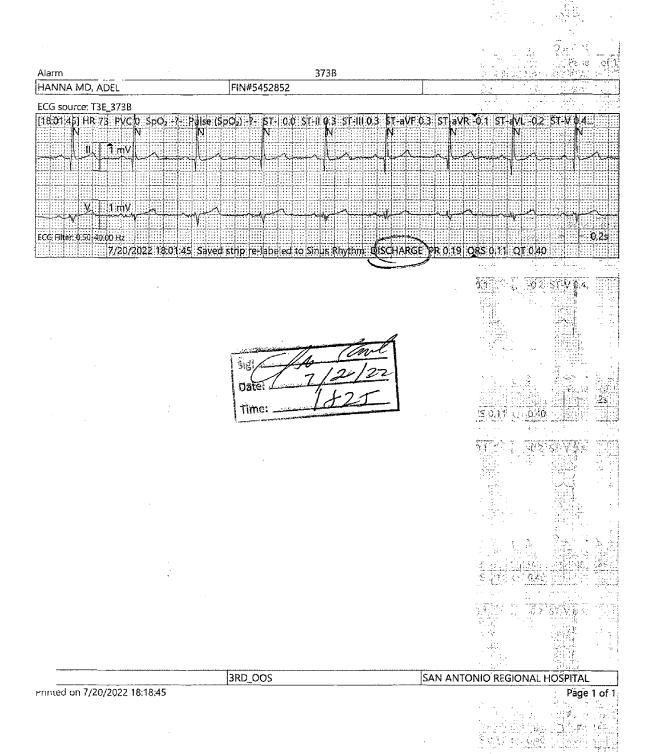

Vent. rate MR interval 178 ns Possible inflerior infarct (cited on or before 19-JUL-2022)

Room:373B QT/QTc 470/453 ms When compared with ECG of 19-JUL-2022 21:22, RR-T axes 46 24 55 Nonspecific T wave abnormality, improved in Anterolateral leads

Technician:M Pajulio (CVT) Test ind:



Facility: SARH Page 81 of 299

> Technician:L.C. (CVT) Test ind:



Facility: SARH Page 82 of 299

Patient: HANNA MD, ADEL SHAKER

 MRN:
 918505
 DOB/Age/Sex:
 3/29/1946
 76 years
 Male

 FIN:
 5452852
 Admit/Disch:
 7/19/2022
 7/20/2022

 Patient Type:
 Observation
 Admitting:
 Khan M.D.,Mansurur R.

Attending: Khan M.D., Mansurur R.

**Telemetry Strip** 

Page 83 of 299



Facility: SARH

Page 84 of 299



Facility: SARH

Page 85 of 299



Facility: SARH

Page 86 of 299



Facility: SARH

Page 87 of 299



Facility: SARH

Page 88 of 299

Patient: HANNA MD, ADEL SHAKER

 MRN:
 918505
 DOB/Age/Sex:
 3/29/1946
 76 years
 Male

 FIN:
 5452852
 Admit/Disch:
 7/19/2022
 7/20/2022

 Patient Type:
 Observation
 Admitting:
 Khan M.D.,Mansurur R.

Attending: Khan M.D., Mansurur R.

**Cardiac Catheterization** 

Page 89 of 299

# SARH - Cardiac Catheterization Lab

| PATIENT DATA                                                   |                                                     |                                              |                            |
|----------------------------------------------------------------|-----------------------------------------------------|----------------------------------------------|----------------------------|
| 7/20/2022